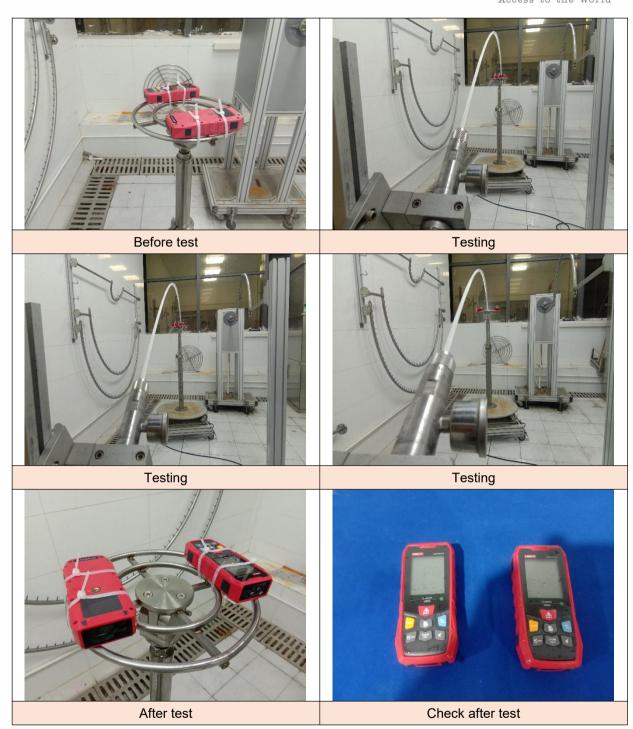

#### 1.5 Test Conditions:

The object probe with diameter of  $1.0^{+0.05}_{\phantom{0}0}$  mm pushed against any openings of the enclosure with the force of 1N±0.1N.

The sample was put into a test chamber with 2kg talc per cubic meter to start the test. During the test, the sample was kept in a vacuum state, the maximum pressure difference was 2kPa, and the pumping speed was lower than 40 times the shell volume per hour, and the test was carried out for 8 hours.

## 2.8 Test Photo(s)

\*\*\* End of Report \*\*\*