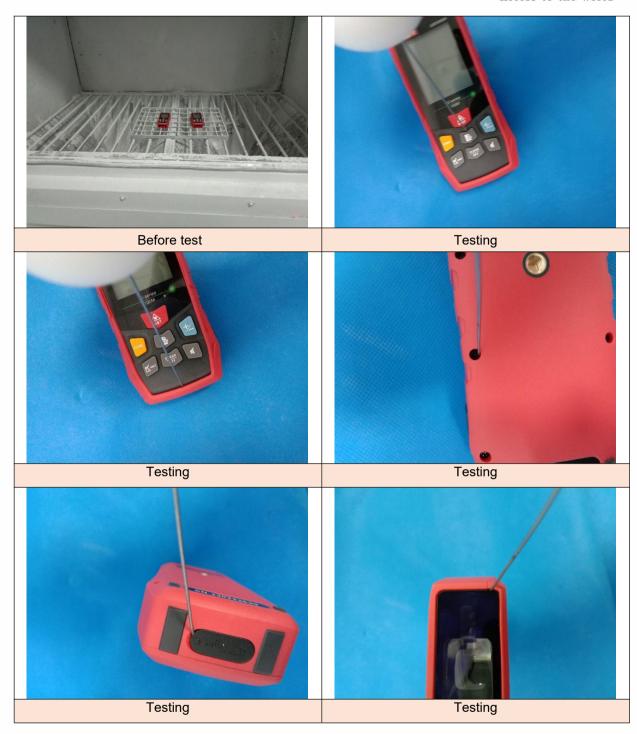

#### 1.5 Test Conditions:

The object probe with diameter of  $1.0^{+0.05}_{\phantom{0}0}$  mm pushed against any openings of the enclosure with the force of 1N±0.1N.

The sample was put into a test chamber with 2kg talc per cubic meter to start the test. During the test, the sample was kept in a vacuum state, the maximum pressure difference was 2kPa, and the pumping speed was lower than 40 times the shell volume per hour, and the test was carried out for 8 hours.

1.6 Judge Criteria: The test probe should not pass through any opening, and no dust should be allowed inside the sample after testing.

## 1.7 Test Result(s):

| Sample No.     | Test Result                                                                            | Test Conclusion |
|----------------|----------------------------------------------------------------------------------------|-----------------|
| E2401020161-01 | The probe did not pass through any opening and no dust was introduced into the sample. | Pass            |