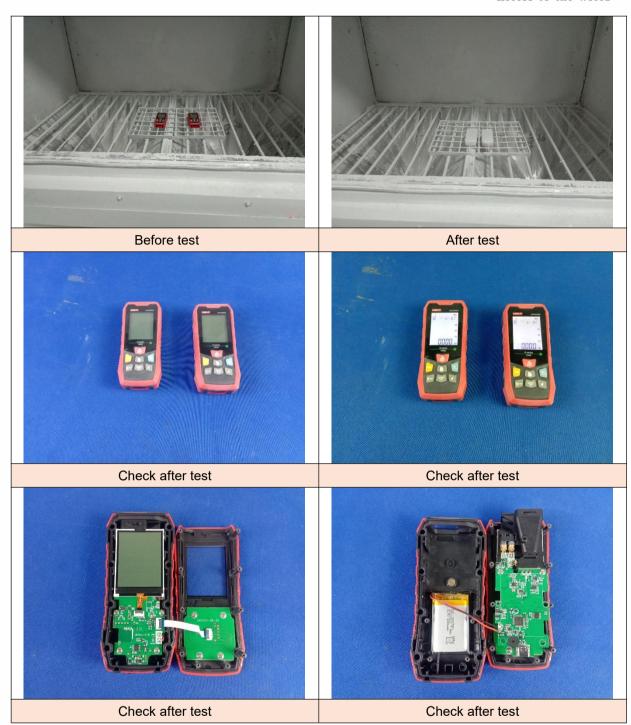

## 1.7 Test Result(s):

| Sample No.     | Test Result                                                                            | Test Conclusion |
|----------------|----------------------------------------------------------------------------------------|-----------------|
| E2401020161-01 | The probe did not pass through any opening and no dust was introduced into the sample. | Pass            |

## 2.7 Test Result(s):

| Sample No.     | Test Result                                         | Test Conclusion |
|----------------|-----------------------------------------------------|-----------------|
| E2401020161-01 | After the test, no water entered inside the sample. | Pass            |